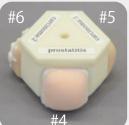

# Parts A Nine Types of Prostates

#1 normal #4 prostatitis #7 carcinoma 3 #2 enlargement 1 #5 carcinoma 1 #8 carcinoma 4 #3 enlargement 2 #6 carcinoma 2 #9 carcinoma 5

The hardness of each prostate is different. When in use the prostate is hidden and cannot be seen by the trainee.