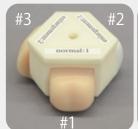

# Parts A Nine Types of Prostates

#1 normal #4 prostatitis #7 carcinoma 3 #2 enlargement 1 #5 carcinoma 1 #8 carcinoma 4 #3 enlargement 2 #6 carcinoma 2 #9 carcinoma 5

The hardness of each prostate is different. When in use the prostate is hidden and cannot be seen by the trainee.