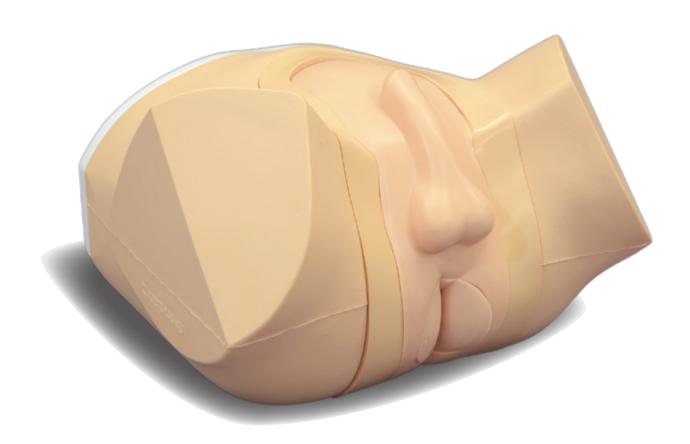

# Prostate & Rectal Simulator

MW20 11399-000

## .....

The Prostate & Rectal Simulator include 9 types of prostates and 4 types of rectums that are easily changeable and can be positioned in 3 different ways.

Prostate & Rectal Simulator