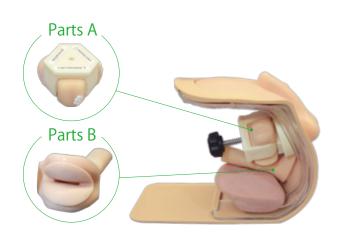

# Parts A Nine Types of Prostates

#1 normal #4 prostatitis #7 carcinoma 3 #2 enlargement 1 #5 carcinoma 1 #8 carcinoma 4 #3 enlargement 2 #6 carcinoma 2 #9 carcinoma 5

The hardness of each prostate is different. When in use the prostate is hidden and cannot be seen by the trainee.

## Parts B Four Rectum Units

- #1 normal
- #2 small carcinoma
- #3 large carcinoma
- #4 polyp combined with small carcinoma