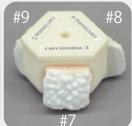

# Parts A Nine Types of Prostates

#1 normal #4 prostatitis #7 carcinoma 3 #2 enlargement 1 #5 carcinoma 1 #8 carcinoma 4 #3 enlargement 2 #6 carcinoma 2 #9 carcinoma 5

The hardness of each prostate is different. When in use the prostate is hidden and cannot be seen by the trainee.

3 revolving units and 9 prostates can easily be changed.