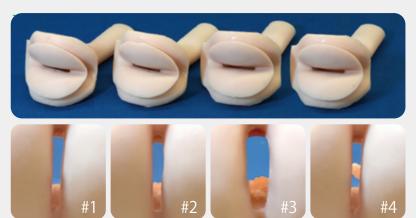

## Parts B Four Rectum Units

- #1 normal
- #2 small carcinoma
- #3 large carcinoma
- #4 polyp combined with small carcinoma